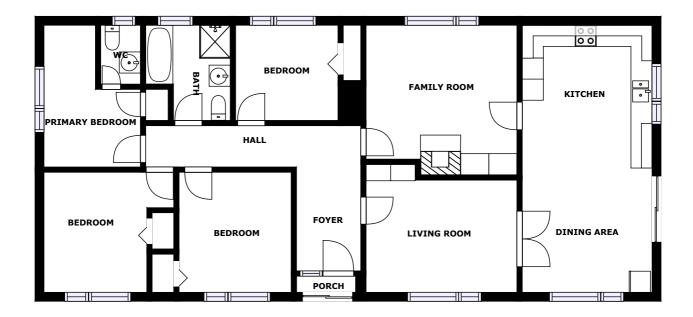

## Floor plan

## **Appendix 1: Data sheet**

| Kitchen - 1          | Dining - 1              | Dining - Open - 1 |
|----------------------|-------------------------|-------------------|
| Entry - 1            | Entry - Foyer - 1       | Hall - 1          |
| LivingRoom - 2       | LivingRoom - Family - 1 | Bedroom - 4       |
| Bedroom - Master - 1 | Bath - 2                | Bath - Toilet - 1 |
| Outdoor - 1          | Outdoor - Porch - 1     |                   |